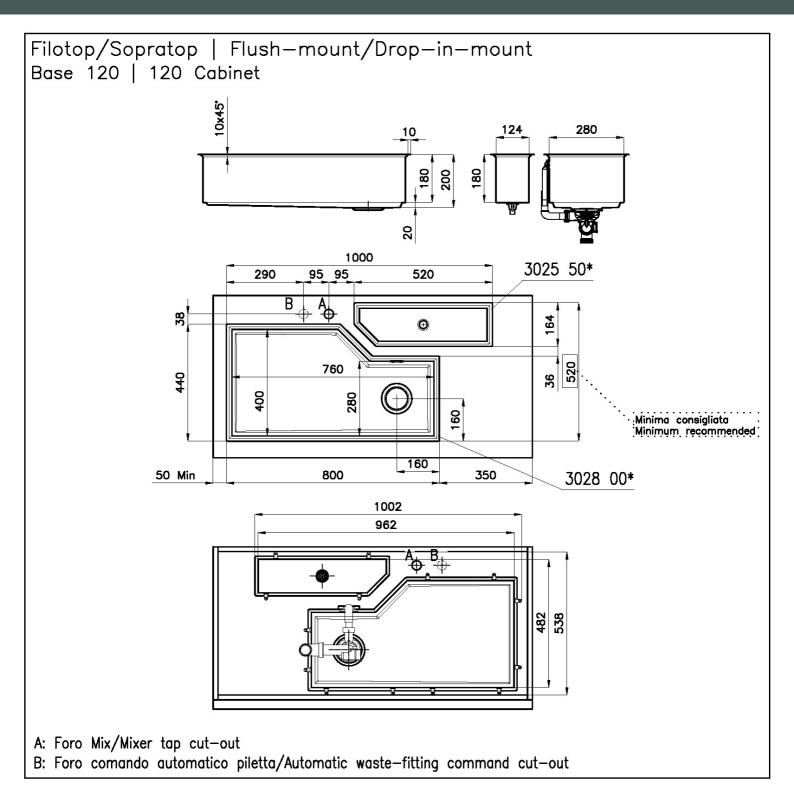

#### **DETAILS**

| Edge/Installation Type | Flush-mount   Top-mount  |
|------------------------|--------------------------|
| Material               | AISI 304 stainless steel |
| Texture                | Brushed in line          |
| Finish                 | Foster brushed           |
| Finish                 | PVD                      |
| Coloring               | Gun Metal                |
| Base                   | 90 cm                    |
| Width                  | 80 cm                    |
| Dimensions             | 800 x 440 mm             |

| Bowl dimension            | 760 x 400 mm                                                                                                                                                                                                                                                                                                                                   |
|---------------------------|------------------------------------------------------------------------------------------------------------------------------------------------------------------------------------------------------------------------------------------------------------------------------------------------------------------------------------------------|
| Built-in hole             | View technical data sheet                                                                                                                                                                                                                                                                                                                      |
| Standard fittings         | Fixing hooks, gasket, drain, overflow and siphon, boxed packing                                                                                                                                                                                                                                                                                |
| Mixer holes               | No standard holes                                                                                                                                                                                                                                                                                                                              |
| Drainer                   | No                                                                                                                                                                                                                                                                                                                                             |
| Number of bowls           | 1 bowl                                                                                                                                                                                                                                                                                                                                         |
| Waste fitting             | 3,5" drain                                                                                                                                                                                                                                                                                                                                     |
| FEATURES                  |                                                                                                                                                                                                                                                                                                                                                |
| Basket 3,5" waste fitting | The drain is equipped with a large 3.5" drain, with the practical basket cap that prevents the discharge of solid parts.                                                                                                                                                                                                                       |
| Deep bowls                | This bowls reach an important depth, over 20 cm, thanks to the advanced production technology, that can be offer great capiency and practicity in all the washing operations.                                                                                                                                                                  |
| Gun Metal                 | The Gun Metal finish is obtained by treating steel with a physical process called PVD (Phisical Vacuum Deposition) which deposits particles of noble metals on the surface. The result is a unique and refined aesthetic effect, and an improvement of the mechanical properties of the steel which is more resistant to impact and scratches. |
| High thickness            | 1mm thick steel. A significant thickness, which guarantees the maximum sturdiness and durability.                                                                                                                                                                                                                                              |
| MOULDED BOTTOM            | The moulded bottom guarantees perfect water flow and facilitates cleaning operations thanks to the perimeter step with sloping walls.                                                                                                                                                                                                          |

#### **TECHNICAL DATA**