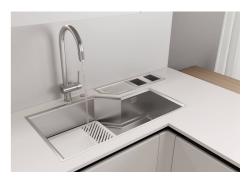

|
| MOULDED BOTTOM            | The moulded bottom guarantees perfect water flow and facilitates cleaning operations thanks to the perimeter step with sloping walls.                                                                                                                                                                                                          |



Perimetral overflow

The overflow is always a security on the Foster sinks that prevents the overflow of water in case of oversights. The perimeter drain solution improves aesthetics thanks to its square and essential shape.

#### **TECHNICAL DATA**



















# Foster ==

#### **GALLERY**













## **EQUIPMENT**



Black multifunction chopping board 8100 608



## **OPTIONAL ACCESSORIES**



**Black lid** 8151 005



Iroko-wood round chopping board 8642 005



Stainless steel colander 8151 010



Stainless steel perforated tray 8151 001



#### **RECOMMENDED PAIRINGS**



**VOLTA GUN METAL** 8491 106



**Dispenser Evo satin Gun Metal** 8520 156



**Diade equipped troughs Gun Metal** 8100 836





**Diade equipped troughs Gun Metal** 8100 856

**Diade equipped troughs Gun Metal** 8100 866

#### **OPTIONAL AUTOMATIC WASTE FITTINGS**



Space Push Gun Metal automatic waste fitting - PO 8407 120