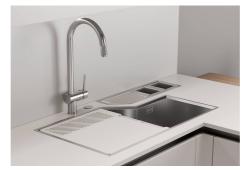

|
| MOULDED BOTTOM            | The moulded bottom guarantees perfect water flow and facilitates cleaning operations thanks to the perimeter step with sloping walls.                                                                                                                                                                                                          |



Perimetral overflow

The overflow is always a security on the Foster sinks that prevents the overflow of water in case of oversights. The perimeter drain solution improves aesthetics thanks to its square and essential shape.

#### **TECHNICAL DATA**



















# Foster ==

#### **GALLERY**













## **EQUIPMENT**



Black multifunction chopping board 8100 608



## **OPTIONAL ACCESSORIES**



**Black lid** 8151 005



Iroko-wood round chopping board 8642 005



Stainless steel colander 8151 010



Stainless steel perforated tray 8151 001



#### **RECOMMENDED PAIRINGS**



**VOLTA GUN METAL** 8491 106



**Dispenser Evo satin Gun Metal** 8520 156



**Diade equipped troughs Gun Metal** 8100 836





**Diade equipped troughs Gun Metal** 8100 856

**Diade equipped troughs Gun Metal** 8100 866

#### **OPTIONAL AUTOMATIC WASTE FITTINGS**



Space Push Gun Metal automatic waste fitting - PO 8407 120