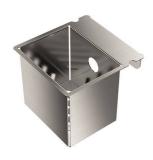

# **Sink Diade Gun Metal**

Kitchen Sinks Code: 3028 006

#### **DETAILS**

| Edge/Installation Type | Flush-mount   Top-mount  |
|------------------------|--------------------------|
| Material               | AISI 304 stainless steel |
| Texture                | Brushed in line          |
| Finish                 | Foster brushed           |
| Finish                 | PVD                      |
| Coloring               | Gun Metal                |
| Base                   | 90 cm                    |
| Width                  | 80 cm                    |
| Dimensions             | 800 x 440 mm             |

| Bowl dimension            | 760 x 400 mm                                                                                                                                                                                                                                                                                                                                   |
|---------------------------|------------------------------------------------------------------------------------------------------------------------------------------------------------------------------------------------------------------------------------------------------------------------------------------------------------------------------------------------|
| Built-in hole             | View technical data sheet                                                                                                                                                                                                                                                                                                                      |
| Standard fittings         | Fixing hooks, gasket, drain, overflow and siphon, boxed packing                                                                                                                                                                                                                                                                                |
| Mixer holes               | No standard holes                                                                                                                                                                                                                                                                                                                              |
| Drainer                   | No                                                                                                                                                                                                                                                                                                                                             |
| Number of bowls           | 1 bowl                                                                                                                                                                                                                                                                                                                                         |
| Waste fitting             | 3,5" drain                                                                                                                                                                                                                                                                                                                                     |
| FEATURES                  |                                                                                                                                                                                                                                                                                                                                                |
| Basket 3,5" waste fitting | The drain is equipped with a large 3.5" drain, with the practical basket cap that prevents the discharge of solid parts.                                                                                                                                                                                                                       |
| Deep bowls                | This bowls reach an important depth, over 20 cm, thanks to the advanced production technology, that can be offer great capiency and practicity in all the washing operations.                                                                                                                                                                  |
| Gun Metal                 | The Gun Metal finish is obtained by treating steel with a physical process called PVD (Phisical Vacuum Deposition) which deposits particles of noble metals on the surface. The result is a unique and refined aesthetic effect, and an improvement of the mechanical properties of the steel which is more resistant to impact and scratches. |
| High thickness            | 1mm thick steel. A significant thickness, which guarantees the maximum sturdiness and durability.                                                                                                                                                                                                                                              |
| MOULDED BOTTOM            | The moulded bottom guarantees perfect water flow and facilitates cleaning operations thanks to the perimeter step with sloping walls.                                                                                                                                                                                                          |

Perimetral overflow

The overflow is always a security on the Foster sinks that prevents the overflow of water in case of oversights. The perimeter drain solution improves aesthetics thanks to its square and essential shape.