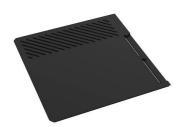

|
| MOULDED BOTTOM            | The moulded bottom guarantees perfect water flow and facilitates cleaning operations thanks to the perimeter step with sloping walls.                                                                                                                                                                                                          |



Perimetral overflow

The overflow is always a security on the Foster sinks that prevents the overflow of water in case of oversights. The perimeter drain solution improves aesthetics thanks to its square and essential shape.

#### **TECHNICAL DATA**



















# Foster ==

#### **GALLERY**













## **EQUIPMENT**



Black multifunction chopping board 8100 608



## **OPTIONAL ACCESSORIES**



**Black lid** 8151 005



Iroko-wood round chopping board 8642 005



Stainless steel colander 8151 010



Stainless steel perforated tray 8151 001



#### **RECOMMENDED PAIRINGS**



**VOLTA GUN METAL** 8491 106



**Dispenser Evo satin Gun Metal** 8520 156



**Diade equipped troughs Gun Metal** 8100 836





**Diade equipped troughs Gun Metal** 8100 856

**Diade equipped troughs Gun Metal** 8100 866

#### **OPTIONAL AUTOMATIC WASTE FITTINGS**



Space Push Gun Metal automatic waste fitting - PO 8407 120