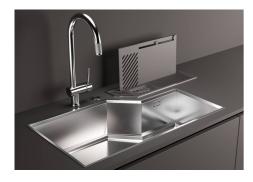

|
| MOULDED BOTTOM            | The moulded bottom guarantees perfect water flow and facilitates cleaning operations thanks to the perimeter step with sloping walls.                                                                                                                                                                                                          |



Perimetral overflow

The overflow is always a security on the Foster sinks that prevents the overflow of water in case of oversights. The perimeter drain solution improves aesthetics thanks to its square and essential shape.

#### **TECHNICAL DATA**



















# Foster ==

#### **GALLERY**













## **EQUIPMENT**



Black multifunction chopping board 8100 608



## **OPTIONAL ACCESSORIES**



**Black lid** 8151 005



Iroko-wood round chopping board 8642 005



Stainless steel colander 8151 010



Stainless steel perforated tray 8151 001



#### **RECOMMENDED PAIRINGS**



**VOLTA GUN METAL** 8491 106



**Dispenser Evo satin Gun Metal** 8520 156



**Diade equipped troughs Gun Metal** 8100 836





**Diade equipped troughs Gun Metal** 8100 856

**Diade equipped troughs Gun Metal** 8100 866

#### **OPTIONAL AUTOMATIC WASTE FITTINGS**



Space Push Gun Metal automatic waste fitting - PO 8407 120