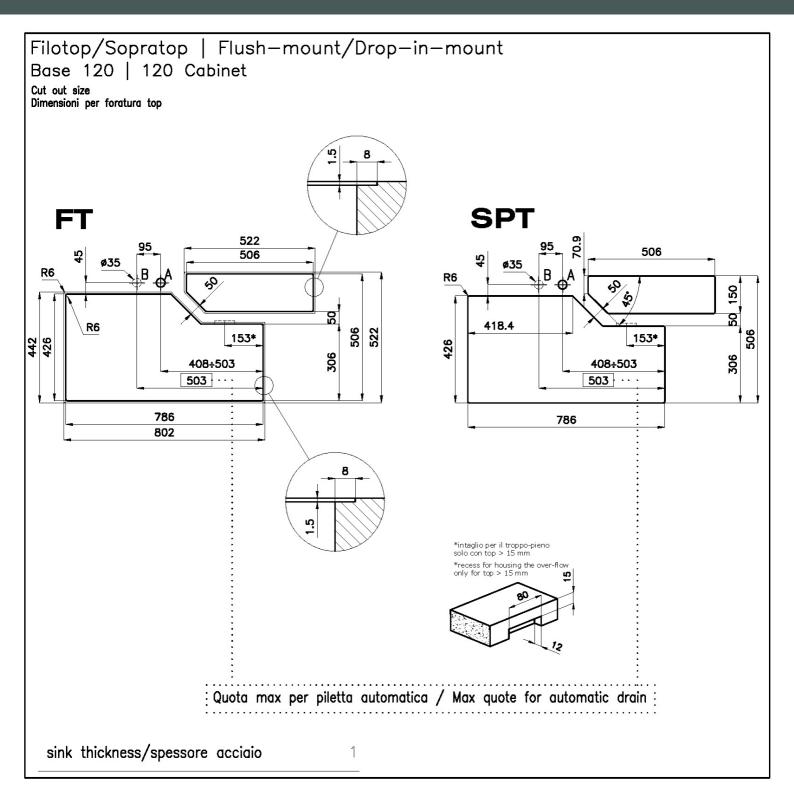

#### **DETAILS**

| Edge/Installation Type | Flush-mount   Top-mount  |
|------------------------|--------------------------|
| Material               | AISI 304 stainless steel |
| Texture                | Brushed in line          |
| Finish                 | Foster brushed           |
| Finish                 | PVD                      |
| Coloring               | Gun Metal                |
| Base                   | 90 cm                    |
| Width                  | 80 cm                    |
| Dimensions             | 800 x 440 mm             |

| Bowl dimension            | 760 x 400 mm                                                                                                                                                                                                                                                                                                                                   |
|---------------------------|------------------------------------------------------------------------------------------------------------------------------------------------------------------------------------------------------------------------------------------------------------------------------------------------------------------------------------------------|
| Built-in hole             | View technical data sheet                                                                                                                                                                                                                                                                                                                      |
| Standard fittings         | Fixing hooks, gasket, drain, overflow and siphon, boxed packing                                                                                                                                                                                                                                                                                |
| Mixer holes               | No standard holes                                                                                                                                                                                                                                                                                                                              |
| Drainer                   | No                                                                                                                                                                                                                                                                                                                                             |
| Number of bowls           | 1 bowl                                                                                                                                                                                                                                                                                                                                         |
| Waste fitting             | 3,5" drain                                                                                                                                                                                                                                                                                                                                     |
| FEATURES                  |                                                                                                                                                                                                                                                                                                                                                |
| Basket 3,5" waste fitting | The drain is equipped with a large 3.5" drain, with the practical basket cap that prevents the discharge of solid parts.                                                                                                                                                                                                                       |
| Deep bowls                | This bowls reach an important depth, over 20 cm, thanks to the advanced production technology, that can be offer great capiency and practicity in all the washing operations.                                                                                                                                                                  |
| Gun Metal                 | The Gun Metal finish is obtained by treating steel with a physical process called PVD (Phisical Vacuum Deposition) which deposits particles of noble metals on the surface. The result is a unique and refined aesthetic effect, and an improvement of the mechanical properties of the steel which is more resistant to impact and scratches. |
| High thickness            | 1mm thick steel. A significant thickness, which guarantees the maximum sturdiness and durability.                                                                                                                                                                                                                                              |
| MOULDED BOTTOM            | The moulded bottom guarantees perfect water flow and facilitates cleaning operations thanks to the perimeter step with sloping walls.                                                                                                                                                                                                          |

#### **TECHNICAL DATA**