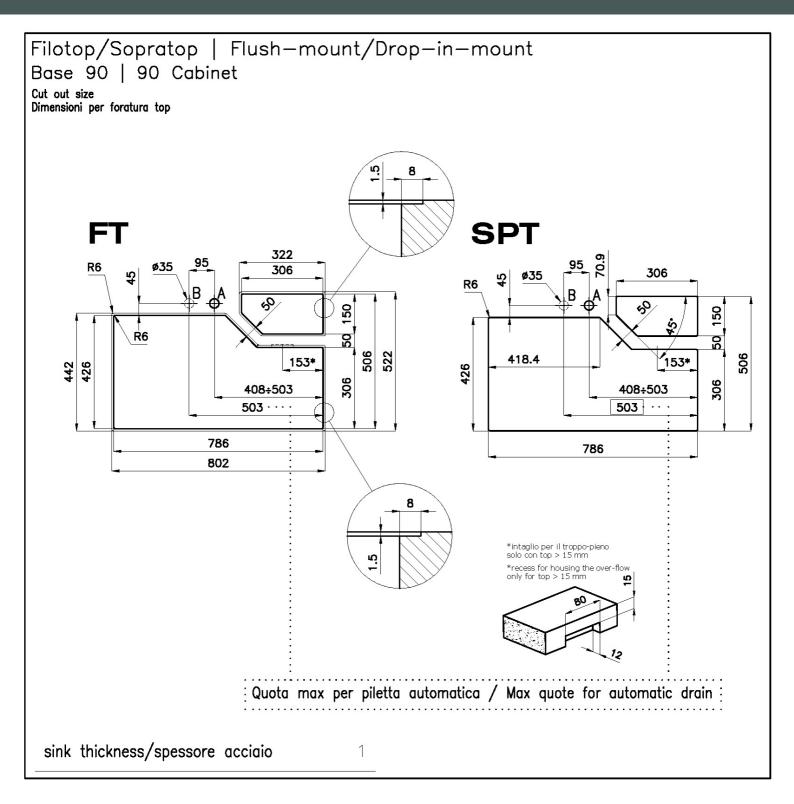

| Bowl dimension            | 760 x 400 mm                                                                                                                                                                                                                                                                                                                                   |
|---------------------------|------------------------------------------------------------------------------------------------------------------------------------------------------------------------------------------------------------------------------------------------------------------------------------------------------------------------------------------------|
| Built-in hole             | View technical data sheet                                                                                                                                                                                                                                                                                                                      |
| Standard fittings         | Fixing hooks, gasket, drain, overflow and siphon, boxed packing                                                                                                                                                                                                                                                                                |
| Mixer holes               | No standard holes                                                                                                                                                                                                                                                                                                                              |
| Drainer                   | No                                                                                                                                                                                                                                                                                                                                             |
| Number of bowls           | 1 bowl                                                                                                                                                                                                                                                                                                                                         |
| Waste fitting             | 3,5" drain                                                                                                                                                                                                                                                                                                                                     |
| FEATURES                  |                                                                                                                                                                                                                                                                                                                                                |
| Basket 3,5" waste fitting | The drain is equipped with a large 3.5" drain, with the practical basket cap that prevents the discharge of solid parts.                                                                                                                                                                                                                       |
| Deep bowls                | This bowls reach an important depth, over 20 cm, thanks to the advanced production technology, that can be offer great capiency and practicity in all the washing operations.                                                                                                                                                                  |
| Gun Metal                 | The Gun Metal finish is obtained by treating steel with a physical process called PVD (Phisical Vacuum Deposition) which deposits particles of noble metals on the surface. The result is a unique and refined aesthetic effect, and an improvement of the mechanical properties of the steel which is more resistant to impact and scratches. |
| High thickness            | 1mm thick steel. A significant thickness, which guarantees the maximum sturdiness and durability.                                                                                                                                                                                                                                              |
| MOULDED BOTTOM            | The moulded bottom guarantees perfect water flow and facilitates cleaning operations thanks to the perimeter step with sloping walls.                                                                                                                                                                                                          |

#### **TECHNICAL DATA**