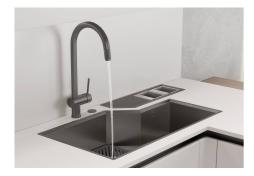

|
| MOULDED BOTTOM            | The moulded bottom guarantees perfect water flow and facilitates cleaning operations thanks to the perimeter step with sloping walls.                                                                                                                                                                                                          |



Perimetral overflow

The overflow is always a security on the Foster sinks that prevents the overflow of water in case of oversights. The perimeter drain solution improves aesthetics thanks to its square and essential shape.

#### **TECHNICAL DATA**



















# Foster ==

#### **GALLERY**













## **EQUIPMENT**



Black multifunction chopping board 8100 608



## **OPTIONAL ACCESSORIES**



**Black lid** 8151 005



Iroko-wood round chopping board 8642 005



Stainless steel colander 8151 010



Stainless steel perforated tray 8151 001



#### **RECOMMENDED PAIRINGS**



**VOLTA GUN METAL** 8491 106



**Dispenser Evo satin Gun Metal** 8520 156



**Diade equipped troughs Gun Metal** 8100 836





**Diade equipped troughs Gun Metal** 8100 856

**Diade equipped troughs Gun Metal** 8100 866

#### **OPTIONAL AUTOMATIC WASTE FITTINGS**



Space Push Gun Metal automatic waste fitting - PO 8407 120