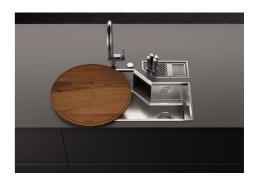

#### **GALLERY**

## **EQUIPMENT**

Black multifunction chopping board 8100 608

## **OPTIONAL ACCESSORIES**

**Black lid** 8151 005

Iroko-wood round chopping board 8642 005

Stainless steel colander 8151 010

Stainless steel perforated tray 8151 001