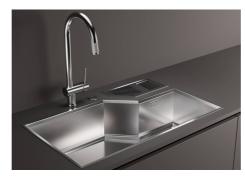

|
| MOULDED BOTTOM            | The moulded bottom guarantees perfect water flow and facilitates cleaning operations thanks to the perimeter step with sloping walls.                                                                                                                                                                                                          |



Perimetral overflow

The overflow is always a security on the Foster sinks that prevents the overflow of water in case of oversights. The perimeter drain solution improves aesthetics thanks to its square and essential shape.

#### **TECHNICAL DATA**



















# Foster ==

#### **GALLERY**













## **EQUIPMENT**



Black multifunction chopping board 8100 608



## **OPTIONAL ACCESSORIES**



**Black lid** 8151 005



Iroko-wood round chopping board 8642 005



Stainless steel colander 8151 010



Stainless steel perforated tray 8151 001



#### **RECOMMENDED PAIRINGS**



**VOLTA GUN METAL** 8491 106



**Dispenser Evo satin Gun Metal** 8520 156



**Diade equipped troughs Gun Metal** 8100 836





**Diade equipped troughs Gun Metal** 8100 856

**Diade equipped troughs Gun Metal** 8100 866

#### **OPTIONAL AUTOMATIC WASTE FITTINGS**



Space Push Gun Metal automatic waste fitting - PO 8407 120