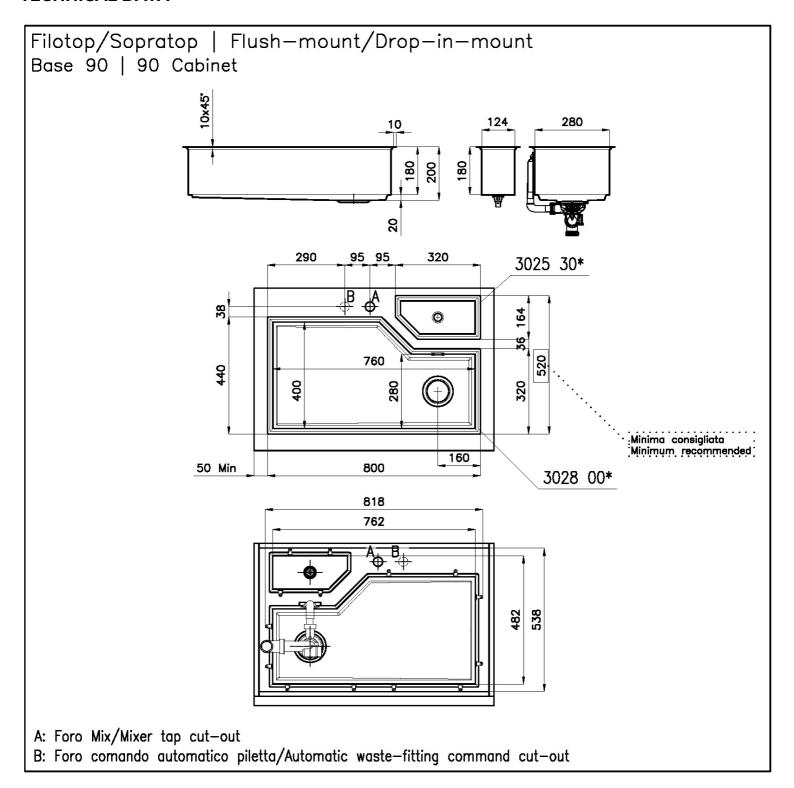

#### **DETAILS**

| Edge/Installation Type | Flush-mount   Top-mount  |
|------------------------|--------------------------|
| Material               | AISI 304 stainless steel |
| Texture                | Brushed in line          |
| Finish                 | Foster brushed           |
| Finish                 | PVD                      |
| Coloring               | Gun Metal                |
| Base                   | 90 cm                    |
| Width                  | 80 cm                    |
| Dimensions             | 800 x 440 mm             |

| Bowl dimension            | 760 x 400 mm                                                                                                                                                                                                                                                                                                                                   |
|---------------------------|------------------------------------------------------------------------------------------------------------------------------------------------------------------------------------------------------------------------------------------------------------------------------------------------------------------------------------------------|
| Built-in hole             | View technical data sheet                                                                                                                                                                                                                                                                                                                      |
| Standard fittings         | Fixing hooks, gasket, drain, overflow and siphon, boxed packing                                                                                                                                                                                                                                                                                |
| Mixer holes               | No standard holes                                                                                                                                                                                                                                                                                                                              |
| Drainer                   | No                                                                                                                                                                                                                                                                                                                                             |
| Number of bowls           | 1 bowl                                                                                                                                                                                                                                                                                                                                         |
| Waste fitting             | 3,5" drain                                                                                                                                                                                                                                                                                                                                     |
| FEATURES                  |                                                                                                                                                                                                                                                                                                                                                |
| Basket 3,5" waste fitting | The drain is equipped with a large 3.5" drain, with the practical basket cap that prevents the discharge of solid parts.                                                                                                                                                                                                                       |
| Deep bowls                | This bowls reach an important depth, over 20 cm, thanks to the advanced production technology, that can be offer great capiency and practicity in all the washing operations.                                                                                                                                                                  |
| Gun Metal                 | The Gun Metal finish is obtained by treating steel with a physical process called PVD (Phisical Vacuum Deposition) which deposits particles of noble metals on the surface. The result is a unique and refined aesthetic effect, and an improvement of the mechanical properties of the steel which is more resistant to impact and scratches. |
| High thickness            | 1mm thick steel. A significant thickness, which guarantees the maximum sturdiness and durability.                                                                                                                                                                                                                                              |
| MOULDED BOTTOM            | The moulded bottom guarantees perfect water flow and facilitates cleaning operations thanks to the perimeter step with sloping walls.                                                                                                                                                                                                          |

#### **TECHNICAL DATA**