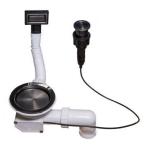

#### **OPTIONAL AUTOMATIC WASTE FITTINGS**

Space Push Gun Metal automatic waste fitting - PO 8407 120