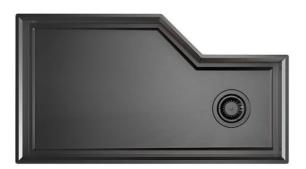

# **Sink Diade Gun Metal**

Kitchen Sinks Code: 3028 006

#### **DETAILS**

| Edge/Installation Type | Flush-mount   Top-mount  |
|------------------------|--------------------------|
| Material               | AISI 304 stainless steel |
| Texture                | Brushed in line          |
| Finish                 | Foster brushed           |
| Finish                 | PVD                      |
| Coloring               | Gun Metal                |
| Base                   | 90 cm                    |
| Width                  | 80 cm                    |
| Dimensions             | 800 x 440 mm             |

| Bowl dimension            | 760 x 400 mm                                                                                                                                                                                                                                                                                                                                   |
|---------------------------|------------------------------------------------------------------------------------------------------------------------------------------------------------------------------------------------------------------------------------------------------------------------------------------------------------------------------------------------|
| Built-in hole             | View technical data sheet                                                                                                                                                                                                                                                                                                                      |
| Standard fittings         | Fixing hooks, gasket, drain, overflow and siphon, boxed packing                                                                                                                                                                                                                                                                                |
| Mixer holes               | No standard holes                                                                                                                                                                                                                                                                                                                              |
| Drainer                   | No                                                                                                                                                                                                                                                                                                                                             |
| Number of bowls           | 1 bowl                                                                                                                                                                                                                                                                                                                                         |
| Waste fitting             | 3,5" drain                                                                                                                                                                                                                                                                                                                                     |
| FEATURES                  |                                                                                                                                                                                                                                                                                                                                                |
| Basket 3,5" waste fitting | The drain is equipped with a large 3.5" drain, with the practical basket cap that prevents the discharge of solid parts.                                                                                                                                                                                                                       |
| Deep bowls                | This bowls reach an important depth, over 20 cm, thanks to the advanced production technology, that can be offer great capiency and practicity in all the washing operations.                                                                                                                                                                  |
| Gun Metal                 | The Gun Metal finish is obtained by treating steel with a physical process called PVD (Phisical Vacuum Deposition) which deposits particles of noble metals on the surface. The result is a unique and refined aesthetic effect, and an improvement of the mechanical properties of the steel which is more resistant to impact and scratches. |
| High thickness            | 1mm thick steel. A significant thickness, which guarantees the maximum sturdiness and durability.                                                                                                                                                                                                                                              |
| MOULDED BOTTOM            | The moulded bottom guarantees perfect water flow and facilitates cleaning operations thanks to the perimeter step with sloping walls.                                                                                                                                                                                                          |